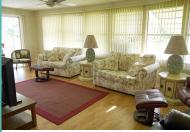

Large floor plan with great sized rooms. Florida room on front is a great bonus room with lots of natural light

Shed has lots of storage and work bench space with door to back patio. Great for grilling!