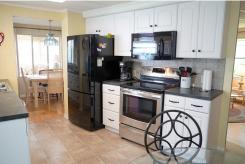

## For **SALE**

Home size: 24' x 60' Square Feet: 1,440 Porch/Extra S/F: 240

Year: 1975 Bedrooms: 2 Bathrooms: 2 Furnished: Yes

Flooring: Vinyl & Laminate

Laundry: Inside

**Appliance/Equip:** Refridge., range, dishwasher, microwave,