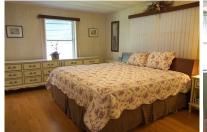

## For **SALE**

Home size: 24' x 60' Square Feet: 1,440 Porch/Extra S/F: 240

Year: 1975 Bedrooms: 2 Bathrooms: 2 Furnished: Yes

Flooring: Vinyl & Laminate

Laundry: Inside

**Appliance/Equip:** Refridge., range, dishwasher, microwave,