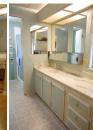

## For **SALE**

Home size: 24' x 60' Square Feet: 1,440 Porch/Extra S/F: 240

Year: 1975 Bedrooms: 2 Bathrooms: 2 Furnished: Yes

Flooring: Vinyl & Laminate

Laundry: Inside

**Appliance/Equip:** Refridge., range, dishwasher, microwave,

washer, dryer

Lot Desc: Interior (On the creek!)

**Lot Size:** 4,345S/F **Irrigation Well:** Yes

Assoc Fee (Optional): \$10.00/yr Monthly Lot Rent: \$724.00

(includes cable, garbage, & amenities)

Oversized lot that overlooks Warner creek. Watch sunsets with views of nature from your back yard!