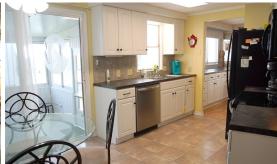

## For **SALE**

Home size: 24' x 60' Square Feet: 1,440 Porch/Extra S/F: 240

Year: 1975 Bedrooms: 2 Bathrooms: 2 Furnished: Yes

Flooring: Vinyl & Laminate

Laundry: Inside

**Appliance/Equip:** Refridge., range, dishwasher, microwave,