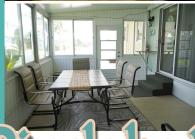

Large floor plan with great sized rooms. Florida room on front is a great bonus room with lots of natural light

Shed has lots of storage and work bench space with door to back patio. Great for grilling!