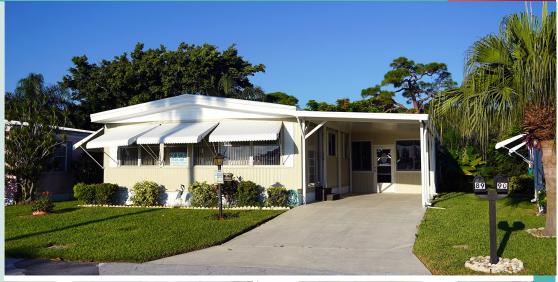

## 89 South Warner Drive

## For **SALE**

Home size: 24' x 60' Square Feet: 1,440 Porch/Extra S/F: 240

Year: 1975 Bedrooms: 2 Bathrooms: 2 Furnished: Yes

Flooring: Vinyl & Laminate

Laundry: Inside

**Appliance/Equip:** Refridge., range, dishwasher, microwave,

washer, dryer

Lot Desc: Interior (On the creek!)

**Lot Size:** 4,345S/F **Irrigation Well:** Yes

Assoc Fee (Optional): \$10.00/yr Monthly Lot Rent: \$724.00

(includes cable, garbage, & amenities)

Oversized lot that overlooks Warner creek. Watch sunsets with views of nature from your back yard!

Large floor plan with great sized rooms. Florida room on front is a great bonus room with lots of natural light

Shed has lots of storage and work bench space with door to back patio. Great for grilling!